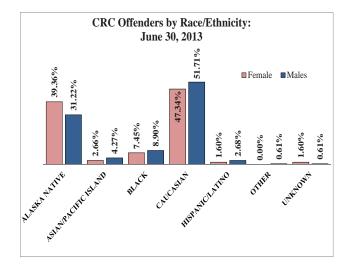

### Counts and Percentages of Offenders in Institutions by Race/Ethnicity : June 30, 2013

| Race/Ethnicity       | Female | Percent | Male  | Percent | Total | Percent |
|----------------------|--------|---------|-------|---------|-------|---------|
|                      | Count  | Females | Count | Males   | Count | Total   |
| ALASKA NATIVE        | 208    | 36.30%  | 1640  | 36.79%  | 1848  | 36.73%  |
| ASIAN/PACIFIC ISLAND | 19     | 3.32%   | 161   | 3.61%   | 180   | 3.58%   |
| BLACK                | 34     | 5.93%   | 449   | 10.07%  | 483   | 9.60%   |
| CAUCASIAN            | 301    | 52.53%  | 2050  | 45.98%  | 2351  | 46.73%  |
| HISPANIC/LATINO      | 9      | 1.57%   | 132   | 2.96%   | 141   | 2.80%   |
| OTHER                | 0      | 0.00%   | 7     | 0.16%   | 7     | 0.14%   |
| UNKNOWN              | 2      | 0.35%   | 19    | 0.43%   | 21    | 0.42%   |
| TOTAL                | 573    | 100.00% | 4,458 | 100.00% | 5,031 | 100.00% |