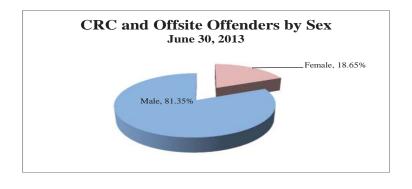

## Counts and Percents of Offenders in Community Residential Centers by Location and Offender Sex: June 30, 2013

| CRC's              | Sex    | Count | Percent of CRC | Percent of All<br>CRC's | Percent of Total Offsite |
|--------------------|--------|-------|----------------|-------------------------|--------------------------|
|                    |        |       |                |                         | Population               |
| AKEELA HOUSE       | Female | 1     | 100.00%        | 0.14%                   | 0.10%                    |
|                    | Male   | 0     | 0.00%          | 0.00%                   | 0.00%                    |
|                    | Total  | 1     | 100.00%        | 0.14%                   | 0.10%                    |
| CLITHEROE          | Female | 3     |                | 0.42%                   | 0.30%                    |
|                    | Male   | 2     |                | 0.28%                   | 0.20%                    |
|                    | Total  | 5     | 100.00%        | 0.70%                   | 0.50%                    |
| CORDOVA CTR        | Female | 9     | 4.09%          | 1.26%                   | 0.89%                    |
|                    | Male   | 211   | 95.91%         | 29.59%                  | 20.93%                   |
|                    | Total  | 220   | 100.00%        | 30.86%                  | 21.83%                   |
| GLACIER MANOR      | Female | 6     | 9.38%          | 0.84%                   | 0.60%                    |
|                    | Male   | 58    | 90.63%         | 8.14%                   | 5.75%                    |
|                    | Total  | 64    | 100.00%        | 8.98%                   | 6.35%                    |
| GLENNWOOD CTR      | Female | 20    | 27.03%         | 2.81%                   | 1.98%                    |
|                    | Male   | 54    | 72.97%         | 7.57%                   | 5.36%                    |
|                    | Total  | 74    | 100.00%        | 10.38%                  | 7.34%                    |
| MIDTOWN CTR - ANCH | Female | 25    | 100.00%        | 3.51%                   | 2.48%                    |
|                    | Male   | 0     | 0.00%          | 0.00%                   | 0.00%                    |
|                    | Total  | 25    | 100.00%        | 3.51%                   | 2.48%                    |
| NORTH STAR CTR     | Female | 17    | 15.32%         | 2.38%                   | 1.69%                    |
|                    | Male   | 94    | 84.69%         | 13.18%                  | 9.33%                    |
|                    | Total  | 111   | 100.00%        | 15.57%                  | 11.01%                   |
| NORTH STAR CTR     | Female | 0     | 0.00%          | 0.00%                   | 0.00%                    |
|                    | Male   | 103   | 100.00%        | 14.45%                  | 10.22%                   |
|                    | Total  | 103   | 100.00%        | 14.45%                  | 10.22%                   |
| SEASIDE CRC-NOME   | Female | 10    | 24.39%         | 1.40%                   | 0.99%                    |
|                    | Male   | 31    | 75.61%         | 4.35%                   | 3.08%                    |
|                    | Total  | 41    | 100.00%        | 5.75%                   | 4.07%                    |
| TUNDRA CTR         | Female | 15    | 21.74%         | 2.10%                   | 1.49%                    |
|                    | Male   | 54    | 78.26%         | 7.57%                   | 5.36%                    |
|                    | Total  | 69    | 100.00%        | 9.68%                   | 6.85%                    |
| TOTAL              | Female | 106   | 14.87%         | 14.87%                  | 10.52%                   |
|                    | Male   | 607   | 85.13%         | 85.13%                  | 60.22%                   |
|                    | Total  | 713   | 100.00%        | 100.00%                 | 70.73%                   |