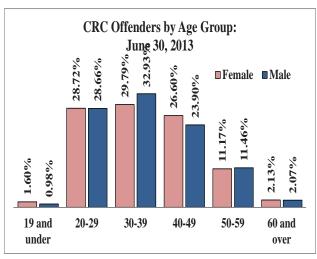

### Counts and Percantages of Offenders in Institutions by Age Group: June 30, 2013

| Age Group    | Females | Percent of Female | Percent of<br>Females to All | Males | Percent of the Male Population | Percent of Males<br>to All Offenders | Total | Percent of Total<br>Population |
|--------------|---------|-------------------|------------------------------|-------|--------------------------------|--------------------------------------|-------|--------------------------------|
|              |         | Population        | Offenders                    |       |                                |                                      |       |                                |
| 19 and under | 7       | 1.22%             | 0.14%                        | 86    | 1.93%                          | 1.71%                                | 93    | 1.85%                          |
| 20-24        | 93      | 16.23%            | 1.85%                        | 598   | 13.41%                         | 11.89%                               | 691   | 13.73%                         |
| 25-29        | 133     | 23.21%            | 2.64%                        | 797   | 17.88%                         | 15.84%                               | 930   | 18.49%                         |
| 30-34        | 101     | 17.63%            | 2.01%                        | 746   | 16.73%                         | 14.83%                               | 847   | 16.84%                         |
| 35-39        | 66      | 11.52%            | 1.31%                        | 509   | 11.42%                         | 10.12%                               | 575   | 11.43%                         |
| 40-44        | 54      | 9.42%             | 1.07%                        | 453   | 10.16%                         | 9.00%                                | 507   | 10.08%                         |
| 45-49        | 61      | 10.65%            | 1.21%                        | 455   | 10.21%                         | 9.04%                                | 516   | 10.26%                         |
| 50-54        | 37      | 6.46%             | 0.74%                        | 396   | 8.88%                          | 7.87%                                | 433   | 8.61%                          |
| 55-59        | 12      | 2.09%             | 0.24%                        | 214   | 4.80%                          | 4.25%                                | 226   | 4.49%                          |
| 60-64        | 5       | 0.87%             | 0.10%                        | 111   | 2.49%                          | 2.21%                                | 116   | 2.31%                          |
| 65 and over  | 4       | 0.70%             | 0.08%                        | 93    | 2.09%                          | 1.85%                                | 97    | 1.93%                          |
| Total        | 573     | 100.00%           | 11.39%                       | 4,458 | 100.00%                        | 88.61%                               | 5,031 | 100.00%                        |