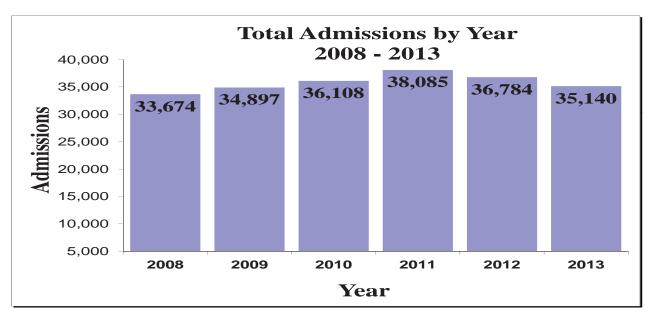

Total Admissions - January 2011 to December 2013 Includes all Offenders in all Facilities (In-State CC's, Out-of-State CC's, EM, and CRC's)

|           |        | 2011   |        |        | 2012   |        | 2013   |        |        |  |
|-----------|--------|--------|--------|--------|--------|--------|--------|--------|--------|--|
| Month     | Female | Male   | Total  | Female | Male   | Total  | Female | Male   | Total  |  |
| January   | 904    | 2,401  | 3,305  | 875    | 2,129  | 3,004  | 893    | 2,325  | 3,218  |  |
| February  | 831    | 2,006  | 2,837  | 805    | 2,044  | 2,849  | 866    | 2,004  | 2,870  |  |
| March     | 944    | 2,384  | 3,328  | 874    | 2,201  | 3,075  | 842    | 2,068  | 2,910  |  |
| April     | 940    | 2,444  | 3,384  | 889    | 2,218  | 3,107  | 903    | 2,167  | 3,070  |  |
| May       | 909    | 2,461  | 3,370  | 938    | 2,274  | 3,212  | 947    | 2,262  | 3,209  |  |
| June      | 943    | 2,274  | 3,217  | 900    | 2,125  | 3,025  | 830    | 2,165  | 2,995  |  |
| July      | 914    | 2,407  | 3,321  | 913    | 2,261  | 3,174  | 908    | 2,169  | 3,077  |  |
| August    | 966    | 2,334  | 3,300  | 921    | 2,393  | 3,314  | 869    | 2,254  | 3,123  |  |
| September | 902    | 2,244  | 3,146  | 850    | 2,216  | 3,066  | 812    | 2,065  | 2,877  |  |
| October   | 822    | 2,375  | 3,197  | 869    | 2,243  | 3,112  | 925    | 2,238  | 3,163  |  |
| November  | 773    | 1,980  | 2,753  | 870    | 2,089  | 2,959  | 718    | 1,852  | 2,570  |  |
| December  | 840    | 2,087  | 2,927  | 824    | 2,063  | 2,887  | 610    | 1,448  | 2,058  |  |
| Total     | 10,688 | 27,397 | 38,085 | 10,528 | 26,256 | 36,784 | 10,123 | 25,017 | 35,140 |  |