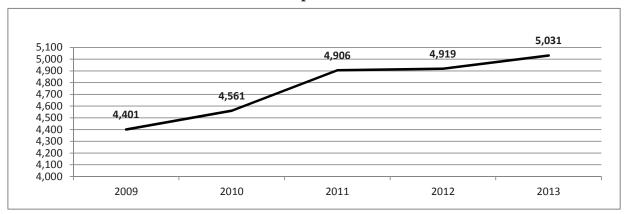

#### Number of Offenders in Institutions June 30, 2009 - 2013

|                               |      | I    | <b>Female</b> | S    |      | Males |       |       |       |       | All Offenders |       |       |       |       |
|-------------------------------|------|------|---------------|------|------|-------|-------|-------|-------|-------|---------------|-------|-------|-------|-------|
|                               | 2009 | 2010 | 2011          | 2012 | 2013 | 2009  | 2010  | 2011  | 2012  | 2013  | 2009          | 2010  | 2011  | 2012  | 2013  |
| <b>Total All Institutions</b> | 479  | 488  | 566           | 594  | 573  | 3,922 | 4,073 | 4,340 | 4,325 | 4,458 | 4,401         | 4,561 | 4,906 | 4,919 | 5,031 |