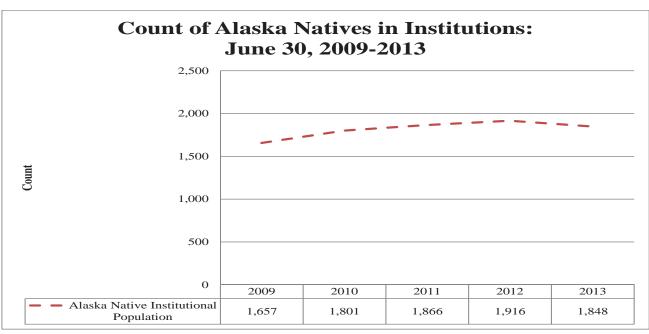

### Counts and Percentages of Offenders in Institutions by Race/Ethnicity : June 30, 2013

| Race/Ethnicity       | Female | Percent | Male  | Percent | Total | Percent |
|----------------------|--------|---------|-------|---------|-------|---------|
|                      | Count  | Females | Count | Males   | Count | Total   |
| ALASKA NATIVE        | 208    | 36.30%  | 1640  | 36.79%  | 1848  | 36.73%  |
| ASIAN/PACIFIC ISLAND | 19     | 3.32%   | 161   | 3.61%   | 180   | 3.58%   |
| BLACK                | 34     | 5.93%   | 449   | 10.07%  | 483   | 9.60%   |
| CAUCASIAN            | 301    | 52.53%  | 2050  | 45.98%  | 2351  | 46.73%  |
| HISPANIC/LATINO      | 9      | 1.57%   | 132   | 2.96%   | 141   | 2.80%   |
| OTHER                | 0      | 0.00%   | 7     | 0.16%   | 7     | 0.14%   |
| UNKNOWN              | 2      | 0.35%   | 19    | 0.43%   | 21    | 0.42%   |
| TOTAL                | 573    | 100.00% | 4,458 | 100.00% | 5,031 | 100.00% |