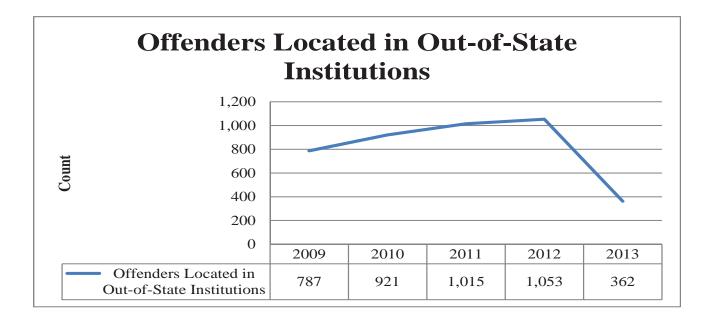

#### **Out-of-State**

|                        | Females |      |      |      |      | Males |      |       |       | All Offenders |      |      |       |       |      |
|------------------------|---------|------|------|------|------|-------|------|-------|-------|---------------|------|------|-------|-------|------|
| Institutions           | 2009    | 2010 | 2011 | 2012 | 2013 | 2009  | 2010 | 2011  | 2012  | 2013          | 2009 | 2010 | 2011  | 2012  | 2013 |
| Arizona - Red Rock CC  | 0       | 0    | 0    | 0    | 0    | 766   | 0    | 0     | 0     | 0             | 766  | 0    | 0     | 0     | 0    |
| Colorado State Prison  | 1       | 1    | 1    | 1    | 1    | 2     | 4    | 6     | 5     | 6             | 3    | 5    | 7     | 6     | 7    |
| Federal Bureau Prisons | 1       | 2    | 2    | 2    | 2    | 15    | 14   | 15    | 16    | 18            | 16   | 16   | 17    | 18    | 20   |
| Hudson CF              | 0       | 0    | 0    | 0    | 0    | 0     | 898  | 989   | 1,025 | 332           | 0    | 898  | 989   | 1,025 | 332  |
| Minnesota State Prison | 1       | 1    | 0    | 0    | 0    | 0     | 0    | 0     | 0     | 0             | 1    | 1    | 0     | 0     | 0    |
| Washington State       | 0       | 0    | 0    | 1    | 1    | 1     | 1    | 2     | 3     | 2             | 1    | 1    | 2     | 4     | 3    |
| Total                  | 3       | 4    | 3    | 4    | 4    | 784   | 917  | 1,012 | 1,049 | 358           | 787  | 921  | 1,015 | 1,053 | 362  |