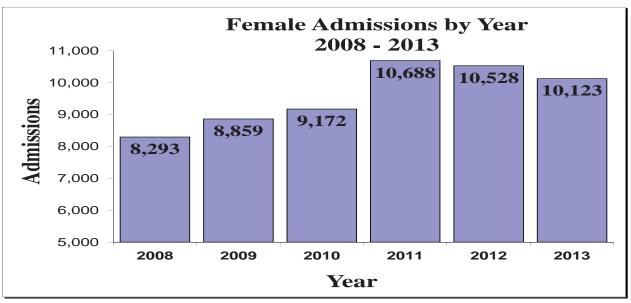

Total Admissions - January 2011 to December 2013 Includes all Offenders in all Facilities (In-State CC's, Out-of-State CC's, EM, and CRC's)

|           |        | 2011   |        |        | 2012   |        | 2013   |        |        |  |
|-----------|--------|--------|--------|--------|--------|--------|--------|--------|--------|--|
| Month     | Female | Male   | Total  | Female | Male   | Total  | Female | Male   | Total  |  |
| January   | 904    | 2,401  | 3,305  | 875    | 2,129  | 3,004  | 893    | 2,325  | 3,218  |  |
| February  | 831    | 2,006  | 2,837  | 805    | 2,044  | 2,849  | 866    | 2,004  | 2,870  |  |
| March     | 944    | 2,384  | 3,328  | 874    | 2,201  | 3,075  | 842    | 2,068  | 2,910  |  |
| April     | 940    | 2,444  | 3,384  | 889    | 2,218  | 3,107  | 903    | 2,167  | 3,070  |  |
| May       | 909    | 2,461  | 3,370  | 938    | 2,274  | 3,212  | 947    | 2,262  | 3,209  |  |
| June      | 943    | 2,274  | 3,217  | 900    | 2,125  | 3,025  | 830    | 2,165  | 2,995  |  |
| July      | 914    | 2,407  | 3,321  | 913    | 2,261  | 3,174  | 908    | 2,169  | 3,077  |  |
| August    | 966    | 2,334  | 3,300  | 921    | 2,393  | 3,314  | 869    | 2,254  | 3,123  |  |
| September | 902    | 2,244  | 3,146  | 850    | 2,216  | 3,066  | 812    | 2,065  | 2,877  |  |
| October   | 822    | 2,375  | 3,197  | 869    | 2,243  | 3,112  | 925    | 2,238  | 3,163  |  |
| November  | 773    | 1,980  | 2,753  | 870    | 2,089  | 2,959  | 718    | 1,852  | 2,570  |  |
| December  | 840    | 2,087  | 2,927  | 824    | 2,063  | 2,887  | 610    | 1,448  | 2,058  |  |
| Total     | 10,688 | 27,397 | 38,085 | 10,528 | 26,256 | 36,784 | 10,123 | 25,017 | 35,140 |  |