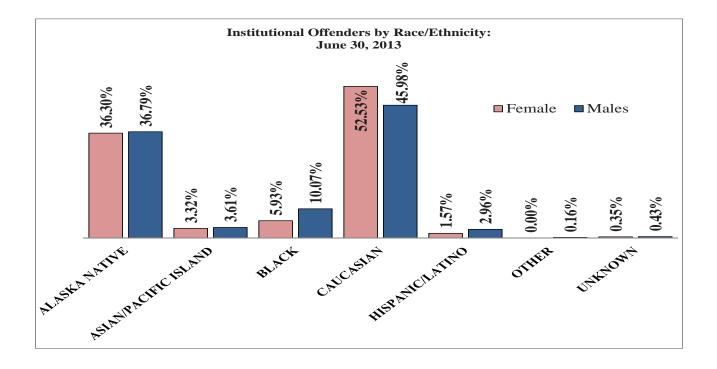

### Counts and Percentages of Offenders in Institutions by Race/Ethnicity : June 30, 2013

| Race/Ethnicity       | Female | Percent | Male  | Percent | Total | Percent |
|----------------------|--------|---------|-------|---------|-------|---------|
|                      | Count  | Females | Count | Males   | Count | Total   |
| ALASKA NATIVE        | 208    | 36.30%  | 1640  | 36.79%  | 1848  | 36.73%  |
| ASIAN/PACIFIC ISLAND | 19     | 3.32%   | 161   | 3.61%   | 180   | 3.58%   |
| BLACK                | 34     | 5.93%   | 449   | 10.07%  | 483   | 9.60%   |
| CAUCASIAN            | 301    | 52.53%  | 2050  | 45.98%  | 2351  | 46.73%  |
| HISPANIC/LATINO      | 9      | 1.57%   | 132   | 2.96%   | 141   | 2.80%   |
| OTHER                | 0      | 0.00%   | 7     | 0.16%   | 7     | 0.14%   |
| UNKNOWN              | 2      | 0.35%   | 19    | 0.43%   | 21    | 0.42%   |
| TOTAL                | 573    | 100.00% | 4,458 | 100.00% | 5,031 | 100.00% |