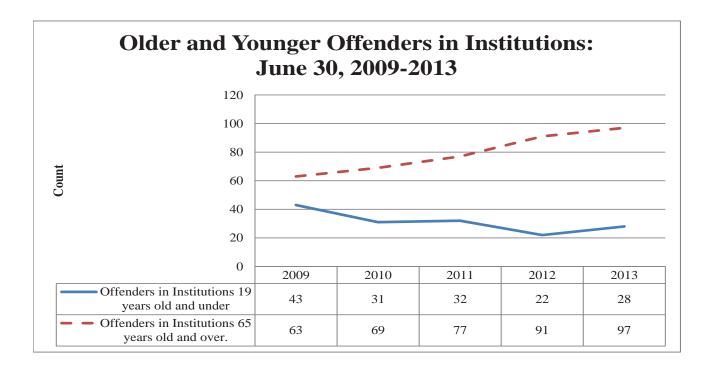

#### Number of Offenders in Institutions June 30, 2009 - 2013

### Counts and Percantages of Offenders in Institutions by Age Group: June 30, 2013

| Age Group    | Females | Percent of Female | Percent of<br>Females to All | Males | Percent of the Male Population | Percent of Males<br>to All Offenders | Total | Percent of Total<br>Population |
|--------------|---------|-------------------|------------------------------|-------|--------------------------------|--------------------------------------|-------|--------------------------------|
|              |         | Population        | Offenders                    |       |                                |                                      |       |                                |
| 19 and under | 7       | 1.22%             | 0.14%                        | 86    | 1.93%                          | 1.71%                                | 93    | 1.85%                          |
| 20-24        | 93      | 16.23%            | 1.85%                        | 598   | 13.41%                         | 11.89%                               | 691   | 13.73%                         |
| 25-29        | 133     | 23.21%            | 2.64%                        | 797   | 17.88%                         | 15.84%                               | 930   | 18.49%                         |
| 30-34        | 101     | 17.63%            | 2.01%                        | 746   | 16.73%                         | 14.83%                               | 847   | 16.84%                         |
| 35-39        | 66      | 11.52%            | 1.31%                        | 509   | 11.42%                         | 10.12%                               | 575   | 11.43%                         |
| 40-44        | 54      | 9.42%             | 1.07%                        | 453   | 10.16%                         | 9.00%                                | 507   | 10.08%                         |
| 45-49        | 61      | 10.65%            | 1.21%                        | 455   | 10.21%                         | 9.04%                                | 516   | 10.26%                         |
| 50-54        | 37      | 6.46%             | 0.74%                        | 396   | 8.88%                          | 7.87%                                | 433   | 8.61%                          |
| 55-59        | 12      | 2.09%             | 0.24%                        | 214   | 4.80%                          | 4.25%                                | 226   | 4.49%                          |
| 60-64        | 5       | 0.87%             | 0.10%                        | 111   | 2.49%                          | 2.21%                                | 116   | 2.31%                          |
| 65 and over  | 4       | 0.70%             | 0.08%                        | 93    | 2.09%                          | 1.85%                                | 97    | 1.93%                          |
| Total        | 573     | 100.00%           | 11.39%                       | 4,458 | 100.00%                        | 88.61%                               | 5,031 | 100.00%                        |