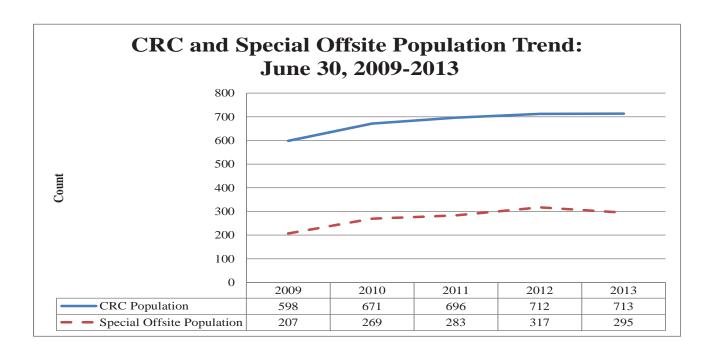

#### **In-State**

|                    | Females |      |      |      |      | Males |       |       |       | All Offenders |       |       |       |       |       |
|--------------------|---------|------|------|------|------|-------|-------|-------|-------|---------------|-------|-------|-------|-------|-------|
| Institutions       | 2009    | 2010 | 2011 | 2012 | 2013 | 2009  | 2010  | 2011  | 2012  | 2013          | 2009  | 2010  | 2011  | 2012  | 2013  |
| Anchorage CC-E     | 7       | 7    | 7    | 9    | 7    | 432   | 419   | 433   | 483   | 457           | 439   | 426   | 440   | 492   | 464   |
| Anchorage CC-W     | 0       | 0    | 0    | 0    | 0    | 413   | 413   | 442   | 400   | 467           | 413   | 413   | 442   | 400   | 467   |
| Anvil Mountain CC  | 11      | 12   | 7    | 17   | 22   | 110   | 105   | 123   | 105   | 107           | 121   | 117   | 130   | 122   | 129   |
| Fairbanks CC       | 32      | 42   | 41   | 56   | 41   | 233   | 249   | 253   | 252   | 255           | 265   | 291   | 294   | 308   | 296   |
| Goose Creek CC     | 0       | 0    | 0    | 0    | 0    | 0     | 0     | 0     | 0     | 940           | 0     | 0     | 0     | 0     | 940   |
| Hiland Mountain CC | 359     | 355  | 432  | 423  | 399  | 0     | 0     | 0     | 0     | 0             | 359   | 355   | 432   | 423   | 399   |
| Ketchikan CC       | 10      | 6    | 9    | 10   | 6    | 42    | 34    | 62    | 55    | 56            | 52    | 40    | 71    | 65    | 62    |
| Lemon Creek CC     | 13      | 29   | 19   | 20   | 18   | 173   | 172   | 219   | 211   | 209           | 186   | 201   | 238   | 231   | 227   |
| Mat-Su Pretrial    | 13      | 6    | 14   | 8    | 14   | 74    | 106   | 89    | 90    | 90            | 87    | 112   | 103   | 98    | 104   |
| Palmer Medium CC   | 0       | 0    | 0    | 0    | 0    | 322   | 327   | 338   | 333   | 329           | 322   | 327   | 338   | 333   | 329   |
| Palmer Minimum CC  | 0       | 0    | 0    | 0    | 0    | 176   | 176   | 176   | 175   | 176           | 176   | 176   | 176   | 175   | 176   |
| Point Mackenzie CF | 0       | 0    | 0    | 0    | 0    | 124   | 125   | 119   | 85    | 106           | 124   | 125   | 119   | 85    | 106   |
| Spring Creek CC    | 0       | 0    | 0    | 0    | 0    | 562   | 544   | 553   | 529   | 300           | 562   | 544   | 553   | 529   | 300   |
| Wildwood CC        | 0       | 0    | 0    | 0    | 0    | 257   | 266   | 285   | 343   | 342           | 257   | 266   | 285   | 343   | 342   |
| Wildwood Pretrial  | 19      | 20   | 25   | 26   | 48   | 104   | 93    | 83    | 81    | 90            | 123   | 113   | 108   | 107   | 138   |
| Yukon-Kuskokwim CC | 12      | 7    | 9    | 21   | 14   | 116   | 127   | 153   | 134   | 176           | 128   | 134   | 162   | 155   | 190   |
| Total              | 476     | 484  | 563  | 590  | 569  | 3,138 | 3,156 | 3,328 | 3,276 | 4,100         | 3,614 | 3,640 | 3,891 | 3,866 | 4,669 |

#### **Out-of-State**

|                        | Females |      |      |      |      | Males |      |       |       | All Offenders |      |      |       |       |      |
|------------------------|---------|------|------|------|------|-------|------|-------|-------|---------------|------|------|-------|-------|------|
| Institutions           | 2009    | 2010 | 2011 | 2012 | 2013 | 2009  | 2010 | 2011  | 2012  | 2013          | 2009 | 2010 | 2011  | 2012  | 2013 |
| Arizona - Red Rock CC  | 0       | 0    | 0    | 0    | 0    | 766   | 0    | 0     | 0     | 0             | 766  | 0    | 0     | 0     | 0    |
| Colorado State Prison  | 1       | 1    | 1    | 1    | 1    | 2     | 4    | 6     | 5     | 6             | 3    | 5    | 7     | 6     | 7    |
| Federal Bureau Prisons | 1       | 2    | 2    | 2    | 2    | 15    | 14   | 15    | 16    | 18            | 16   | 16   | 17    | 18    | 20   |
| Hudson CF              | 0       | 0    | 0    | 0    | 0    | 0     | 898  | 989   | 1,025 | 332           | 0    | 898  | 989   | 1,025 | 332  |
| Minnesota State Prison | 1       | 1    | 0    | 0    | 0    | 0     | 0    | 0     | 0     | 0             | 1    | 1    | 0     | 0     | 0    |
| Washington State       | 0       | 0    | 0    | 1    | 1    | 1     | 1    | 2     | 3     | 2             | 1    | 1    | 2     | 4     | 3    |
| Total                  | 3       | 4    | 3    | 4    | 4    | 784   | 917  | 1,012 | 1,049 | 358           | 787  | 921  | 1,015 | 1,053 | 362  |

|                               |      | I    | <b>Female</b> | S    |      | Males |       |       |       |       | All Offenders |       |       |       |       |
|-------------------------------|------|------|---------------|------|------|-------|-------|-------|-------|-------|---------------|-------|-------|-------|-------|
|                               | 2009 | 2010 | 2011          | 2012 | 2013 | 2009  | 2010  | 2011  | 2012  | 2013  | 2009          | 2010  | 2011  | 2012  | 2013  |
| <b>Total All Institutions</b> | 479  | 488  | 566           | 594  | 573  | 3,922 | 4,073 | 4,340 | 4,325 | 4,458 | 4,401         | 4,561 | 4,906 | 4,919 | 5,031 |