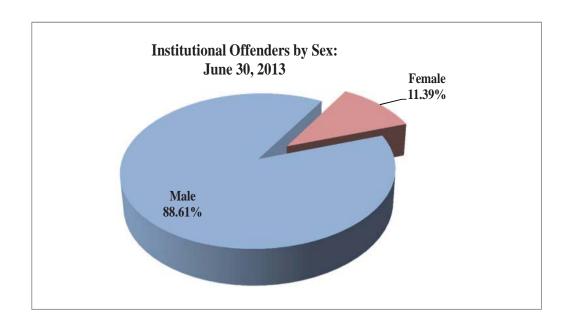

### Counts and Percents of Offenders in Institutions by Location and Offender Sex: June $30,\,2013$

**Total All Institutions** 

|                        | Sex    | Count | Percent |
|------------------------|--------|-------|---------|
| Total All Institutions | Female | 573   | 11.39%  |
|                        | Male   | 4,458 | 88.61%  |
|                        | Total  | 5,031 | 100.00% |