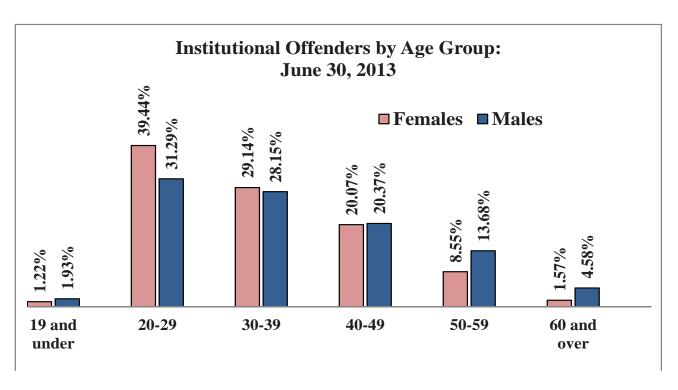

### Counts and Percantages of Offenders in Institutions by Age Group: June 30, 2013

| Age Group    | Females | Percent of Female | Percent of<br>Females to All | Males | Percent of the Male Population | Percent of Males<br>to All Offenders | Total | Percent of Total<br>Population |
|--------------|---------|-------------------|------------------------------|-------|--------------------------------|--------------------------------------|-------|--------------------------------|
|              |         | Population        | Offenders                    |       |                                |                                      |       |                                |
| 19 and under | 7       | 1.22%             | 0.14%                        | 86    | 1.93%                          | 1.71%                                | 93    | 1.85%                          |
| 20-24        | 93      | 16.23%            | 1.85%                        | 598   | 13.41%                         | 11.89%                               | 691   | 13.73%                         |
| 25-29        | 133     | 23.21%            | 2.64%                        | 797   | 17.88%                         | 15.84%                               | 930   | 18.49%                         |
| 30-34        | 101     | 17.63%            | 2.01%                        | 746   | 16.73%                         | 14.83%                               | 847   | 16.84%                         |
| 35-39        | 66      | 11.52%            | 1.31%                        | 509   | 11.42%                         | 10.12%                               | 575   | 11.43%                         |
| 40-44        | 54      | 9.42%             | 1.07%                        | 453   | 10.16%                         | 9.00%                                | 507   | 10.08%                         |
| 45-49        | 61      | 10.65%            | 1.21%                        | 455   | 10.21%                         | 9.04%                                | 516   | 10.26%                         |
| 50-54        | 37      | 6.46%             | 0.74%                        | 396   | 8.88%                          | 7.87%                                | 433   | 8.61%                          |
| 55-59        | 12      | 2.09%             | 0.24%                        | 214   | 4.80%                          | 4.25%                                | 226   | 4.49%                          |
| 60-64        | 5       | 0.87%             | 0.10%                        | 111   | 2.49%                          | 2.21%                                | 116   | 2.31%                          |
| 65 and over  | 4       | 0.70%             | 0.08%                        | 93    | 2.09%                          | 1.85%                                | 97    | 1.93%                          |
| Total        | 573     | 100.00%           | 11.39%                       | 4,458 | 100.00%                        | 88.61%                               | 5,031 | 100.00%                        |