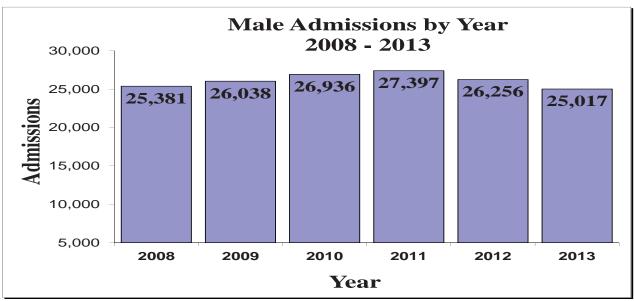

Total Admissions - January 2011 to December 2013 Includes all Offenders in all Facilities (In-State CC's, Out-of-State CC's, EM, and CRC's)

|           |        | 2011   |        |        | 2012   |        | 2013   |        |        |  |
|-----------|--------|--------|--------|--------|--------|--------|--------|--------|--------|--|
| Month     | Female | Male   | Total  | Female | Male   | Total  | Female | Male   | Total  |  |
| January   | 904    | 2,401  | 3,305  | 875    | 2,129  | 3,004  | 893    | 2,325  | 3,218  |  |
| February  | 831    | 2,006  | 2,837  | 805    | 2,044  | 2,849  | 866    | 2,004  | 2,870  |  |
| March     | 944    | 2,384  | 3,328  | 874    | 2,201  | 3,075  | 842    | 2,068  | 2,910  |  |
| April     | 940    | 2,444  | 3,384  | 889    | 2,218  | 3,107  | 903    | 2,167  | 3,070  |  |
| May       | 909    | 2,461  | 3,370  | 938    | 2,274  | 3,212  | 947    | 2,262  | 3,209  |  |
| June      | 943    | 2,274  | 3,217  | 900    | 2,125  | 3,025  | 830    | 2,165  | 2,995  |  |
| July      | 914    | 2,407  | 3,321  | 913    | 2,261  | 3,174  | 908    | 2,169  | 3,077  |  |
| August    | 966    | 2,334  | 3,300  | 921    | 2,393  | 3,314  | 869    | 2,254  | 3,123  |  |
| September | 902    | 2,244  | 3,146  | 850    | 2,216  | 3,066  | 812    | 2,065  | 2,877  |  |
| October   | 822    | 2,375  | 3,197  | 869    | 2,243  | 3,112  | 925    | 2,238  | 3,163  |  |
| November  | 773    | 1,980  | 2,753  | 870    | 2,089  | 2,959  | 718    | 1,852  | 2,570  |  |
| December  | 840    | 2,087  | 2,927  | 824    | 2,063  | 2,887  | 610    | 1,448  | 2,058  |  |
| Total     | 10,688 | 27,397 | 38,085 | 10,528 | 26,256 | 36,784 | 10,123 | 25,017 | 35,140 |  |