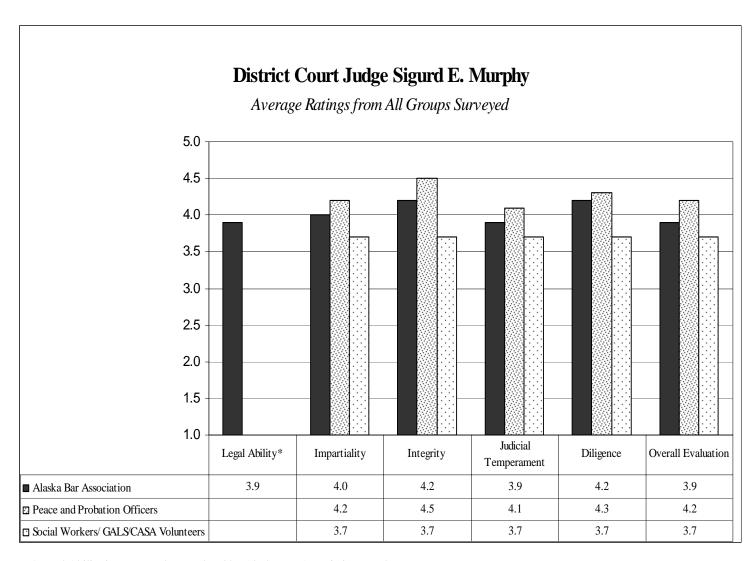

|               | Attorney<br>Survey |     | Juror<br>Survey | Court<br>Employee<br>Survey | Social Workers<br>Guardians ad Litem<br>CASAs |
|---------------|--------------------|-----|-----------------|-----------------------------|-----------------------------------------------|
| Legal Ability | 3.9                |     |                 |                             |                                               |
| Impartiality  | 4.0                | 4.2 | 5.0             | 3.7                         | 3.7                                           |
| Integrity     | 4.2                | 4.5 |                 | 3.7                         | 3.7                                           |
| Temperament   | 3.9                | 4.1 | 5.0             | 3.5                         | 3.7                                           |
| Diligence     | 4.2                | 4.3 |                 | 4.0                         | 3.7                                           |
| Overall       | 3.9                | 4.2 | 5.0             | 3.7                         | 3.7                                           |

Ratings are based on a one to five scale. Five is the best rating and three is "acceptable."

#### **Summary of Survey Information**

Attorneys in Alaska rated Judge Sigurd E. Murphy on the six categories summarized in the table above, using 5 as the highest rating possible. The attorney rating for Judge Sigurd E. Murphy on overall performance was 3.9. Peace and probation officers rated Judge Sigurd E. Murphy on five categories, using the 5-point scale above. They gave Judge Sigurd E. Murphy a rating of 4.2.

Four other groups also evaluated Judge Sigurd E. Murphy's performance, using the same 5-point scale with 5 as the highest rating. Jurors rated him 5.0, court employees gave him 3.7, and social workers, guardians ad litem and CASA volunteers rated him at 3.7. The Alaska Judicial Observers rated him 3.8.