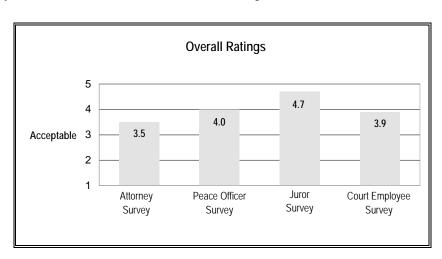

II. Summary of Evaluation Information. A survey of 2,860 attorneys in Alaska rated Judge Froehlich on sixteen categories that are summarized in the adjacent graph. Attorneys rated Judge Froehlich 3.5 on a scale of 5 on overall judicial performance. He scored highest in the categories of "promptness in making decisions" (4.0), "conduct free from impropriety" (3.9) and "controls courtroom" (3.9). He scored lowest (3.4) in "legal and factual analysis," "knowledge of substantive law," and "courtesy."

|                | Attorney<br>Survey | Peace<br>Officer<br>Survey | Juror<br>Survey | Court<br>Employee<br>Survey |  |  |  |
|----------------|--------------------|----------------------------|-----------------|-----------------------------|--|--|--|
| Legal Ability  | 3.5                |                            |                 |                             |  |  |  |
| Impartiality   | 3.6                | 4.0                        | 4.7             | 3.9                         |  |  |  |
| Integrity      | 3.9                | 4.1                        |                 | 4.1                         |  |  |  |
| Temperament    | 3.6                | 4.0                        | 4.8             | 3.9                         |  |  |  |
| Diligence      | 3.9                | 4.3                        |                 | 4.1                         |  |  |  |
| Special Skills | 3.6                | 4.1                        |                 |                             |  |  |  |
| Overall        | 3.5                | 4.0                        | 4.7             | 3.9                         |  |  |  |

Ratings are based on a one to five scale. Five is the best rating and three is "acceptable."

Rating Scale

5.0 = Excellent

4.0 = Good

3.0 = Acceptable

2.0 = Deficient

1.0 = Unacceptable

A survey of 1,704 peace and probation officers in Alaska rated Judge Froehlich on twelve categories that are summarized in the adjacent graph. Peace and probation officers rated Judge Froehlich 4.0 on overall judicial performance. He scored highest (4.4) in the categories of "controls courtroom" and "promptness in making decisions." He scored 3.6 or better in all categories.

A survey of all jurors appearing before Judge Froehlich in 2000 and 2001 rated him 4.7 on a scale of 5 on overall performance. A survey of all court employees rated him 3.9 on a scale of 5 on overall performance.